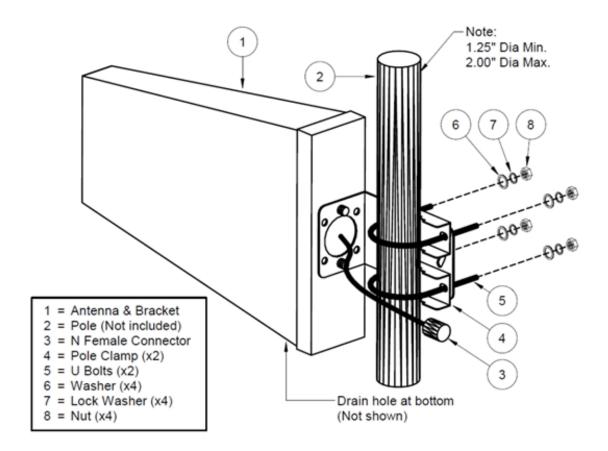

## ANT-128-004 – 9/11 dBi LPDA ANTENNA ASSEMBLY INSTRUCTIONS

## **LPDA Antenna Installation Tips**

- Determine location of nearest cell tower for your carrier (see opensignal.org or cellreception.com)
- · Orient antenna so drain holes point downward
- Mount antenna to 2.0 inch max diameter mast or to wall as high as possible
- Point antenna toward cell tower
- Point away from:
- other antennas
- · trees & buildings
- large vertical metal or concrete objects
- Adjust antenna position left/right and up/down tilt to find optimal signal
- Keep coax lead cable as short as possible
- Weatherproof all outdoor coax connectors
- Observe local safety codes regarding lightning protection, grounding, and mast height